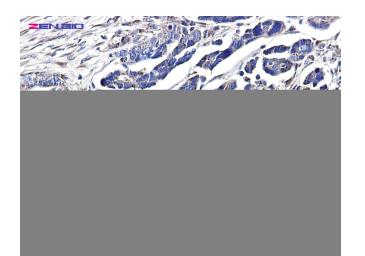

## **Product images:**

Western blot detection of CD9 in U87-MG cell lysates using CD9 Rabbit pAb(1:1000 diluted).Predicted band size:25KDa.Observed band size:25KDa.

Immunohistochemistry of CD9 in paraffinembedded Human Cholangiocarcinoma using CD9 Rabbit pAb at dilution 1/2