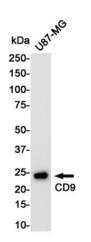

## **Product images:**

Western blot detection of CD9 in U87-MG cell lysates using CD9 Rabbit pAb(1:1000 diluted).Predicted band size:25KDa.Observed band size:25KDa.

Immunohistochemistry of CD9 in paraffinembedded Human Cholangiocarcinoma using CD9 Rabbit pAb at dilution 1/2