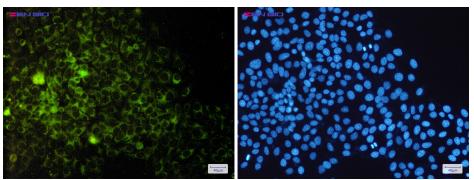

Immunocytochemistry of CD9(green) in Hela cells using CD9 Rabbit pAb at dilution 1/50, and DAPI(blue)

This product is to be used for laboratory only. Not for diagnostic or therapeutic use. ©2025 OriGene Technologies, Inc., 9620 Medical Center Drive, Ste 200, Rockville, MD 20850, US