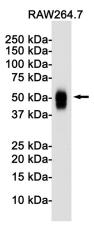

## **Product images:**

Western blot analysis of CD63 in Raw264.7 lysates using CD63 antibody.

Immunohistochemistry analysis of paraffinembedded mouse kidney using CD63 antibody. High-pressure and temperature Sodium Citrate pH 6.0 was used for antigen retrieval.