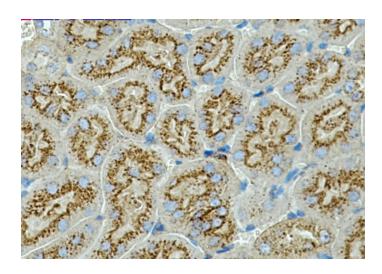

## **Product images:**

Western blot analysis of CD63 in Raw264.7 lysates using CD63 antibody.

Immunohistochemistry analysis of paraffinembedded mouse kidney using CD63 antibody. High-pressure and temperature Sodium Citrate pH 6.0 was used for antigen retrieval.