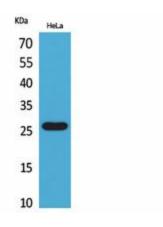

Predicted Protein Size: Observed MW (kDa):26

Database Link: Q8IX05

**Background:** Swiss-Prot Acc.Q8IX05.

**OriGene Technologies, Inc.** 9620 Medical Center Drive, Ste 200

CN: techsupport@origene.cn

Rockville, MD 20850, US Phone: +1-888-267-4436 https://www.origene.com techsupport@origene.com EU: info-de@origene.com

## **Product images:**

Western blot analysis of DCL-1 in HeLa lysates using DCL-1 antibody.