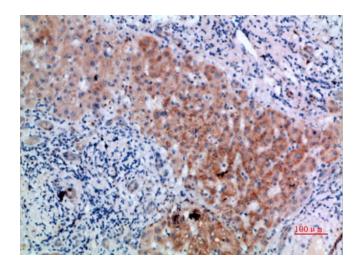

## **Product images:**

Immunohistochemistry analysis of paraffinembedded Human livercancer using CD300b antibody. High-pressure and temperature Sodium Citrate pH 6.0 was used for antigen retrieval.

Immunohistochemical analysis of paraffinembedded Human tonsils using CD300b antibody. High-pressure and temperature Sodium Citrate pH 6.0 was used for antigen retrieval.