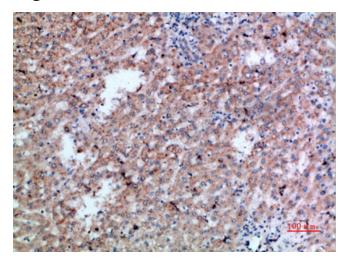

## **Product images:**

Immunohistochemistry analysis of paraffinembedded Human livercancer using CD300b antibody. High-pressure and temperature Sodium Citrate pH 6.0 was used for antigen retrieval.

Immunohistochemical analysis of paraffinembedded Human tonsils using CD300b antibody. High-pressure and temperature Sodium Citrate pH 6.0 was used for antigen retrieval.