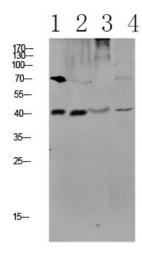

## **Product images:**

- 1 customer's
- 2 HEPG2 UV
- 3 mouse-kidney
- 4 CAC02

Western blot analysis of CCR5 in various lysates using CCR5 antibody.