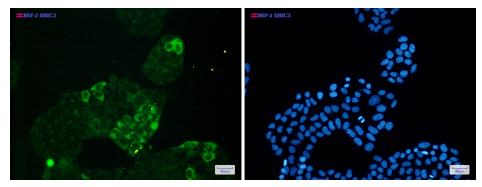

### **Product images:**

Western blot analysis of Cyclin B1 in Jurkat lysates using Cyclin B1 antibody.

Immunocytochemistry of Cyclin B1(green) in Hela cells using Cyclin B1 Rabbit mAb at dilution 1/50, and DAPI(blue)