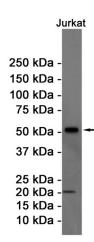

### **Product images:**

Western blot analysis of Cyclin B1 in Jurkat lysates using Cyclin B1 antibody.

Immunocytochemistry of Cyclin B1(green) in Hela cells using Cyclin B1 Rabbit mAb at dilution 1/50, and DAPI(blue)