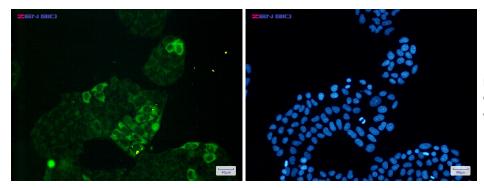

## **Product images:**

Western blot analysis of Cyclin B1 in Jurkat lysates using Cyclin B1 antibody.

Immunocytochemistry of Cyclin B1(green) in Hela cells using Cyclin B1 Rabbit mAb at dilution 1/50, and DAPI(blue)