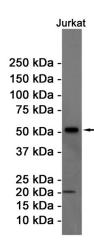

## **Product images:**

Western blot analysis of Cyclin B1 in Jurkat lysates using Cyclin B1 antibody.

Immunocytochemistry of Cyclin B1(green) in Hela cells using Cyclin B1 Rabbit mAb at dilution 1/50, and DAPI(blue)