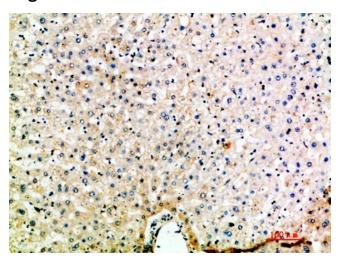

## **Product images:**

Immunohistochemistry analysis of paraffinembedded Human liver using Macrophage Inflammatory Protein 5 antibody. High-pressure and temperature Sodium Citrate pH 6.0 was used for antigen retrieval.