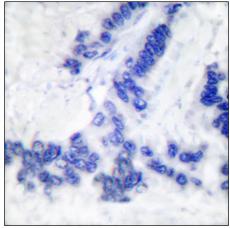

## **Product images:**

Western blot analysis of Cleaved-Caspase 6 p18 in various lysates using Cleaved-Caspase 6 p18 antibody.

Western blot analysis of Cleaved-Caspase 6 p18 in 293 lysates using Cleaved-Caspase6 p18 (D179) antibody.

Western blot analysis of Cleaved-Caspase 6 p18 in 293 lysates treated with Etoposide using Cleaved-Caspase 6 p18 antibody. The lane on the right is blocked with the synthesized peptide.

Immunohistochemistry analysis of paraffinembedded Human lung carcinoma tissue using Caspase 6 (Cleaved-Asp16, 2) antibody. Highpressure and temperature Sodium Citrate pH 6.0 was used for antigen retrieval. Sample with blocking peptide on the right.