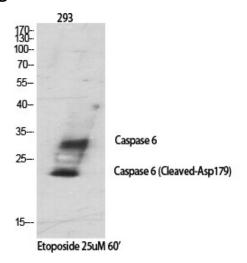

Western blot analysis of Cleaved-Caspase 6 p18 in 293 lysates treated with Etoposide using Cleaved-Caspase 6 p18 antibody. The lane on the right is blocked with the synthesized peptide.

Immunohistochemistry analysis of paraffinembedded Human lung carcinoma tissue using Caspase 6 (Cleaved-Asp16, 2) antibody. Highpressure and temperature Sodium Citrate pH 6.0 was used for antigen retrieval. Sample with blocking peptide on the right.