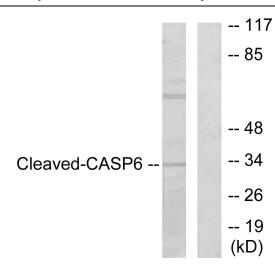

## **Product images:**

Western blot analysis of Cleaved-Caspase 6 p18 in various lysates using Cleaved-Caspase 6 p18 antibody.

Western blot analysis of Cleaved-Caspase 6 p18 in 293 lysates using Cleaved-Caspase6 p18 (D179) antibody.