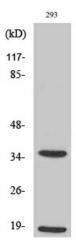

## **Product images:**

Western blot analysis of Cleaved-Caspase 6 p18 in various lysates using Cleaved-Caspase 6 p18 antibody.

Western blot analysis of Cleaved-Caspase 6 p18 in 293 lysates using Cleaved-Caspase6 p18 (D179) antibody.