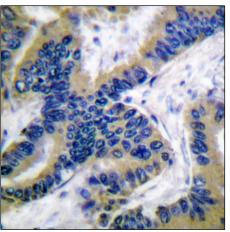

Western blot analysis of Cleaved-Caspase 6 p18 in 293 lysates treated with Etoposide using Cleaved-Caspase 6 p18 antibody. The lane on the right is blocked with the synthesized peptide.

Immunohistochemistry analysis of paraffinembedded Human lung carcinoma tissue using Caspase 6 (Cleaved-Asp16, 2) antibody. Highpressure and temperature Sodium Citrate pH 6.0 was used for antigen retrieval. Sample with blocking peptide on the right.