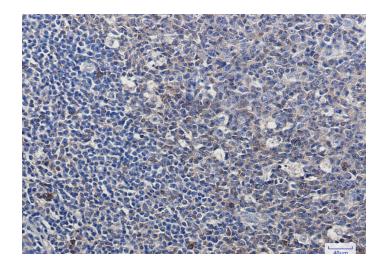

## **Product images:**

Western blot analysis of Pro Caspase3 in K562, Hela lysates using Caspase 3 antibody.

Immunohistochemistry analysis of paraffinembedded Human tonsil using pro Caspase 3 antibody.High-pressure and temperature Sodium Citrate pH 6.0 was used for antigen retrieval.