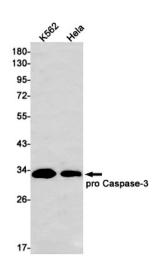

## **Product images:**

Western blot analysis of Pro Caspase3 in K562, Hela lysates using Caspase 3 antibody.

Immunohistochemistry analysis of paraffinembedded Human tonsil using pro Caspase 3 antibody.High-pressure and temperature Sodium Citrate pH 6.0 was used for antigen retrieval.