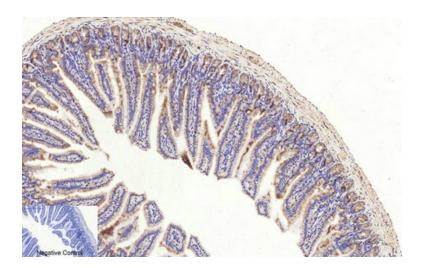

#### **Product images:**

Western blot analysis of Cleaved-Caspase3 in various lysates using Cleaved-Caspase3 p17 antibody.

Immunohistochemical analysis of Cleaved-Caspase-3 in paraffin-embedded mouse colon tissue. 1 using Cleaved-Caspase-3 p17 Rabbit pAb diluted at 1/200.