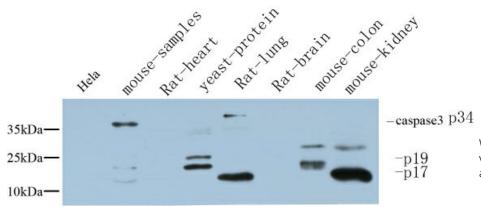

#### **Product images:**

Western blot analysis of Cleaved-Caspase3 in various lysates using Cleaved-Caspase3 p17 antibody.

Immunohistochemical analysis of Cleaved-Caspase-3 in paraffin-embedded mouse colon tissue. 1 using Cleaved-Caspase-3 p17 Rabbit pAb diluted at 1/200.