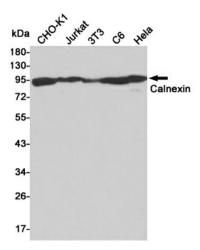

## **Product images:**

Western blot analysis of Calnexin in CHO-K1, Jurkat, 3T3, C6 and Hela lysates using Calnexin antibody.