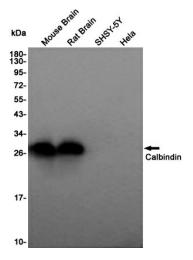

## **Product images:**

Western blot analysis of Calbindin in mouse Brain, rat Brain, SH-SY5Y, Hela lysates using Calbindin antibody.

Immunohistochemistry analysis of paraffinembedded Human brain using Calbindin antibody. High-pressure and temperature Sodium Citrate pH 6.0 was used for antigen retrieval.