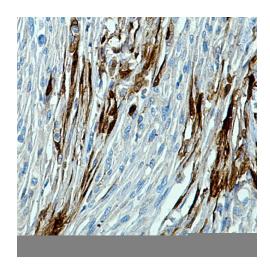

## **Product images:**

Western blot analysis of Calbindin in mouse Brain, rat Brain, SH-SY5Y, Hela lysates using Calbindin antibody.

Immunohistochemistry analysis of paraffinembedded Human brain using Calbindin antibody. High-pressure and temperature Sodium Citrate pH 6.0 was used for antigen retrieval.