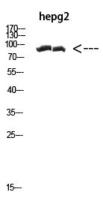

## **Product images:**

Western blot analysis of Cactin in hepg2 lysates using Cactin antibody.