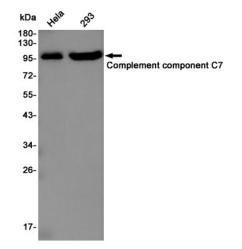

### **Product images:**

Western blot analysis of C7 in C6, PC-12, 3T3, Raw264.7 lysates using C7 antibody.

Western blot analysis of C7 in Hela, 293 lysates using C7 antibody.

This product is to be used for laboratory only. Not for diagnostic or therapeutic use. ©2024 OriGene Technologies, Inc., 9620 Medical Center Drive, Ste 200, Rockville, MD 20850, US