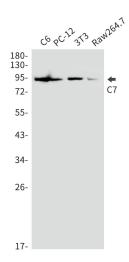

### **Product images:**

Western blot analysis of C7 in C6, PC-12, 3T3, Raw264.7 lysates using C7 antibody.

Western blot analysis of C7 in Hela, 293 lysates using C7 antibody.

This product is to be used for laboratory only. Not for diagnostic or therapeutic use. ©2024 OriGene Technologies, Inc., 9620 Medical Center Drive, Ste 200, Rockville, MD 20850, US