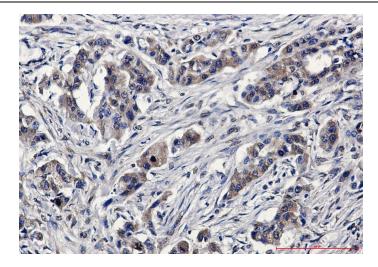

Immunohistochemistry analysis of paraffinembedded Human lung cancer using C7 antibody. High-pressure and temperature Sodium Citrate pH 6.0 was used for antigen retrieval.

This product is to be used for laboratory only. Not for diagnostic or therapeutic use. ©2024 OriGene Technologies, Inc., 9620 Medical Center Drive, Ste 200, Rockville, MD 20850, US