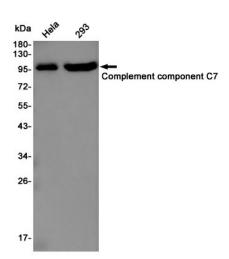

## **Product images:**

Western blot analysis of C7 in C6, PC-12, 3T3, Raw264.7 lysates using C7 antibody.

Western blot analysis of C7 in Hela, 293 lysates using C7 antibody.

Immunohistochemistry analysis of paraffinembedded Human lung cancer using C7 antibody. High-pressure and temperature Sodium Citrate pH 6.0 was used for antigen retrieval.