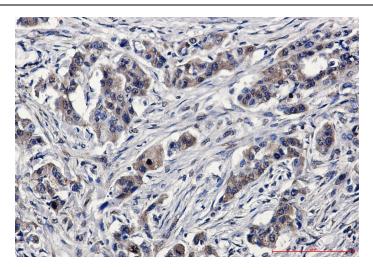

## **Product images:**

Western blot analysis of C7 in C6, PC-12, 3T3, Raw264.7 lysates using C7 antibody.

Western blot analysis of C7 in Hela, 293 lysates using C7 antibody.

Immunohistochemistry analysis of paraffinembedded Human lung cancer using C7 antibody. High-pressure and temperature Sodium Citrate pH 6.0 was used for antigen retrieval.