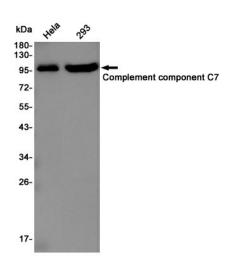

## **Product images:**

Western blot analysis of C7 in C6, PC-12, 3T3, Raw264.7 lysates using C7 antibody.

Western blot analysis of C7 in Hela, 293 lysates using C7 antibody.

Immunohistochemistry analysis of paraffinembedded Human lung cancer using C7 antibody. High-pressure and temperature Sodium Citrate pH 6.0 was used for antigen retrieval.