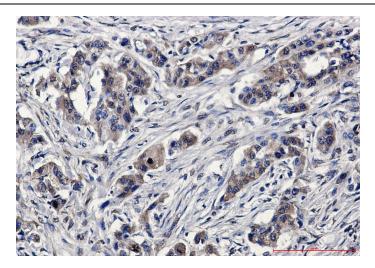

## **Product images:**

Western blot analysis of C7 in C6, PC-12, 3T3, Raw264.7 lysates using C7 antibody.

Western blot analysis of C7 in Hela, 293 lysates using C7 antibody.

Immunohistochemistry analysis of paraffinembedded Human lung cancer using C7 antibody. High-pressure and temperature Sodium Citrate pH 6.0 was used for antigen retrieval.