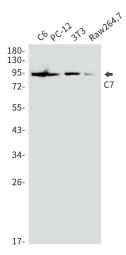

## **Product images:**

Western blot analysis of C7 in C6, PC-12, 3T3, Raw264.7 lysates using C7 antibody.

Western blot analysis of C7 in Hela, 293 lysates using C7 antibody.

Immunohistochemistry analysis of paraffinembedded Human lung cancer using C7 antibody. High-pressure and temperature Sodium Citrate pH 6.0 was used for antigen retrieval.