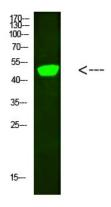

Purification: Affinity Purified
Conjugation: Unconjugated

Storage: Store at 4°C short term. Aliquot and store at -20°C long term. Avoid freeze/thaw cycles.

Stability: 1 year

**Predicted Protein Size:** Observed MW (kDa):53

## **Product images:**

Western blot analysis of C1RL in hela lysates using C1RL antibody.