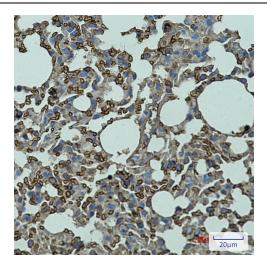

## **Product images:**

Western blot analysis of CD147 in mouse liver lysates using CD147 antibody.

Western blot analysis of CD147/ Basigin in Hela, C2C12 lysates using CD147/ Basigin antibody

Immunohistochemistry analysis of paraffinembedded mouse lung using CD147 antibody. High-pressure and temperature Sodium Citrate pH 6.0 was used for antigen retrieval.