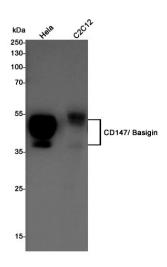

## **Product images:**

Western blot analysis of CD147 in mouse liver lysates using CD147 antibody.

Western blot analysis of CD147/ Basigin in Hela, C2C12 lysates using CD147/ Basigin antibody

Immunohistochemistry analysis of paraffinembedded mouse lung using CD147 antibody. High-pressure and temperature Sodium Citrate pH 6.0 was used for antigen retrieval.