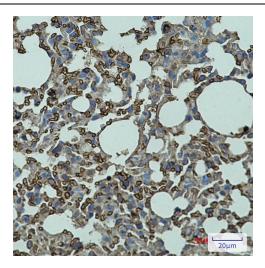

## **Product images:**

Western blot analysis of CD147 in mouse liver lysates using CD147 antibody.

Western blot analysis of CD147/ Basigin in Hela, C2C12 lysates using CD147/ Basigin antibody

Immunohistochemistry analysis of paraffinembedded mouse lung using CD147 antibody. High-pressure and temperature Sodium Citrate pH 6.0 was used for antigen retrieval.