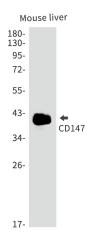

## **Product images:**

Western blot analysis of CD147 in mouse liver lysates using CD147 antibody.

Western blot analysis of CD147/ Basigin in Hela, C2C12 lysates using CD147/ Basigin antibody

Immunohistochemistry analysis of paraffinembedded mouse lung using CD147 antibody. High-pressure and temperature Sodium Citrate pH 6.0 was used for antigen retrieval.