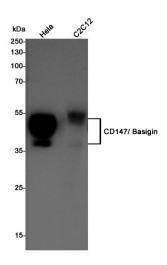

## **Product images:**

Western blot analysis of CD147 in mouse liver lysates using CD147 antibody.

Western blot analysis of CD147/ Basigin in Hela, C2C12 lysates using CD147/ Basigin antibody

Immunohistochemistry analysis of paraffinembedded mouse lung using CD147 antibody. High-pressure and temperature Sodium Citrate pH 6.0 was used for antigen retrieval.