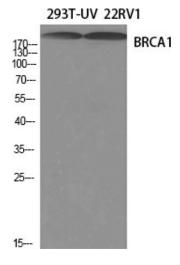

## **Product images:**

Western blot analysis of BRCA1 in HT-29 lysates using BRCA1 antibody.

Western blot analysis of BRCA1 in 293TUV 22RV1 lysates using BRCA1 antibody.

This product is to be used for laboratory only. Not for diagnostic or therapeutic use. ©2025 OriGene Technologies, Inc., 9620 Medical Center Drive, Ste 200, Rockville, MD 20850, US