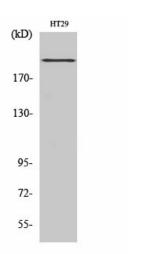

## **Product images:**

Western blot analysis of BRCA1 in HT-29 lysates using BRCA1 antibody.

Western blot analysis of BRCA1 in 293TUV 22RV1 lysates using BRCA1 antibody.

This product is to be used for laboratory only. Not for diagnostic or therapeutic use. ©2025 OriGene Technologies, Inc., 9620 Medical Center Drive, Ste 200, Rockville, MD 20850, US