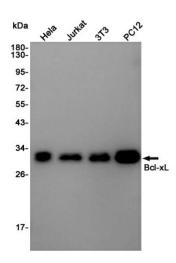

### **Product images:**

Western blot analysis of Bcl-XL in Hela, Jurkat, 3T3, PC-12 lysates using Bcl-XL antibody.

Immunohistochemistry analysis of paraffinembedded Human Cholangiocarcinoma using Bcl-XL antibody.High-pressure and temperature Sodium Citrate pH 6.0 was used for antigen retrieval.