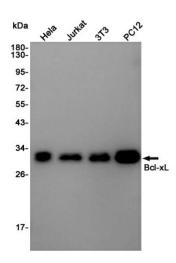

## **Product images:**

Western blot analysis of Bcl-XL in Hela, Jurkat, 3T3, PC-12 lysates using Bcl-XL antibody.

Immunohistochemistry analysis of paraffinembedded Human Cholangiocarcinoma using Bcl-XL antibody.High-pressure and temperature Sodium Citrate pH 6.0 was used for antigen retrieval.