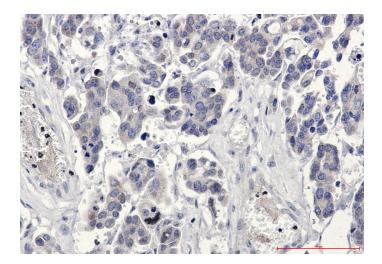

## **Product images:**

Western blot analysis of Bcl-XL in Hela, Jurkat, 3T3, PC-12 lysates using Bcl-XL antibody.

Immunohistochemistry analysis of paraffinembedded Human Cholangiocarcinoma using Bcl-XL antibody.High-pressure and temperature Sodium Citrate pH 6.0 was used for antigen retrieval.