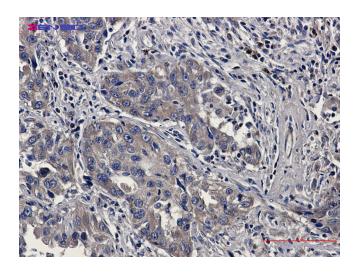

## **Product images:**

Western blot detection of Bax in C6,3T3,Hela cell lysates using Bax Rabbit mAb(1:1000 diluted).Predicted band size:21kDa.Observed band size:20kDa.

Immunohistochemistry of Bax in paraffinembedded Human lung cancer tissue using Bax Rabbit mAb at dilution 1/20