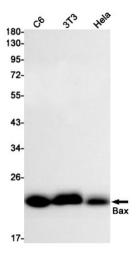

## **Product images:**

Western blot detection of Bax in C6,3T3,Hela cell lysates using Bax Rabbit mAb(1:1000 diluted).Predicted band size:21kDa.Observed band size:20kDa.

Immunohistochemistry of Bax in paraffinembedded Human lung cancer tissue using Bax Rabbit mAb at dilution 1/20