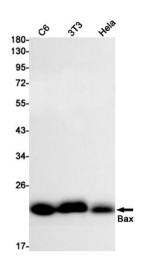

# **Product images:**

Western blot detection of Bax in C6,3T3,Hela cell lysates using Bax Rabbit mAb(1:1000 diluted).Predicted band size:21kDa.Observed band size:20kDa.

Immunohistochemistry of Bax in paraffinembedded Human lung cancer tissue using Bax Rabbit mAb at dilution 1/20