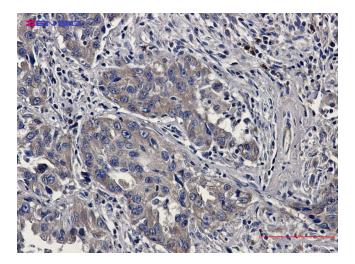

# **Product images:**

Western blot detection of Bax in C6,3T3,Hela cell lysates using Bax Rabbit mAb(1:1000 diluted).Predicted band size:21kDa.Observed band size:20kDa.

Immunohistochemistry of Bax in paraffinembedded Human lung cancer tissue using Bax Rabbit mAb at dilution 1/20