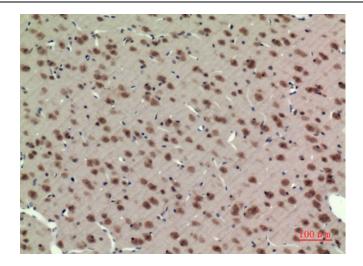

## **Product images:**

Western blot analysis of BMAL1 in K562 lysates using BMAL1 antibody.

Immunohistochemistry analysis of paraffinembedded rat brain using BMAL1 antibody.High-pressure and temperature Sodium Citrate pH 6.0 was used for antigen retrieval.

Immunohistochemistry analysis of paraffinembedded rat brain using BMAL1 antibody. High-pressure and temperature Sodium Citrate pH 6.0 was used for antigen retrieval.

Immunohistochemistry analysis of paraffinembedded rat brain using BMAL1 antibody. High-pressure and temperature Sodium Citrate pH 6.0 was used for antigen retrieval.