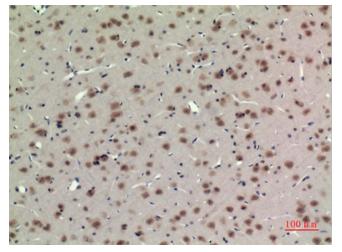

## **Product images:**

Western blot analysis of BMAL1 in K562 lysates using BMAL1 antibody.

Immunohistochemistry analysis of paraffinembedded rat brain using BMAL1 antibody.High-pressure and temperature Sodium Citrate pH 6.0 was used for antigen retrieval.

Immunohistochemistry analysis of paraffinembedded rat brain using BMAL1 antibody. High-pressure and temperature Sodium Citrate pH 6.0 was used for antigen retrieval.

Immunohistochemistry analysis of paraffinembedded rat brain using BMAL1 antibody. High-pressure and temperature Sodium Citrate pH 6.0 was used for antigen retrieval.