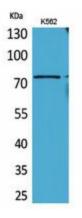

## **Product images:**

Western blot analysis of BMAL1 in K562 lysates using BMAL1 antibody.

Immunohistochemistry analysis of paraffinembedded rat brain using BMAL1 antibody.High-pressure and temperature Sodium Citrate pH 6.0 was used for antigen retrieval.