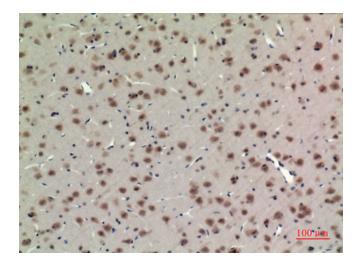

## **Product images:**

Western blot analysis of BMAL1 in K562 lysates using BMAL1 antibody.

Immunohistochemistry analysis of paraffinembedded rat brain using BMAL1 antibody.High-pressure and temperature Sodium Citrate pH 6.0 was used for antigen retrieval.

Immunohistochemistry analysis of paraffinembedded rat brain using BMAL1 antibody. High-pressure and temperature Sodium Citrate pH 6.0 was used for antigen retrieval.

Immunohistochemistry analysis of paraffinembedded rat brain using BMAL1 antibody. High-pressure and temperature Sodium Citrate pH 6.0 was used for antigen retrieval.