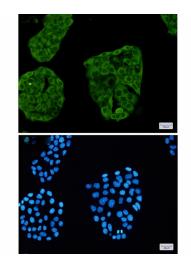

## **Product images:**

Western blot analysis of Annexin VI in K562, rat Brain, C6, 3T3 lysates using Annexin VI antibody.

Immunocytochemistry analysis of Annexin VI(green) in Hela using Annexin VI antibody,and DAPI(blue)