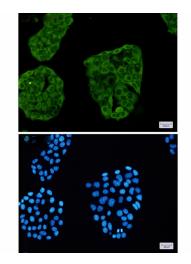

## **Product images:**

Western blot analysis of Annexin VI in K562, rat Brain, C6, 3T3 lysates using Annexin VI antibody.

Immunocytochemistry analysis of Annexin VI(green) in Hela using Annexin VI antibody,and DAPI(blue)