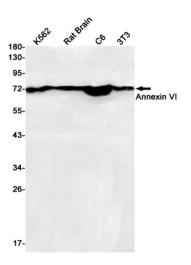

## **Product images:**

Western blot analysis of Annexin VI in K562, rat Brain, C6, 3T3 lysates using Annexin VI antibody.

Immunocytochemistry analysis of Annexin VI(green) in Hela using Annexin VI antibody,and DAPI(blue)