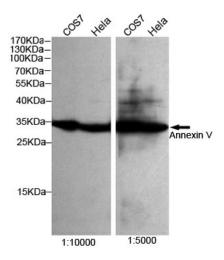

## **Product images:**

Western blot detection of Annexin V in Hela and COS7 cell lysates using Annexin V mouse mAb conjugated with HRP (1:5000-1:100000 diluted),incubation time:25u2103 1h.Predicted band size:30KDa.Observed band size:30KDa.