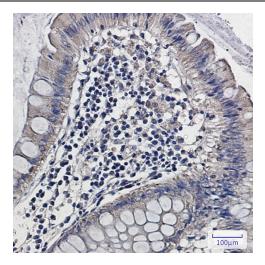

Immunohistochemistry analysis of paraffinembedded Human colon cancer using ALDH2 antibody. High-pressure and temperature Sodium Citrate pH 6.0 was used for antigen retrieval.

This product is to be used for laboratory only. Not for diagnostic or therapeutic use. ©2024 OriGene Technologies, Inc., 9620 Medical Center Drive, Ste 200, Rockville, MD 20850, US