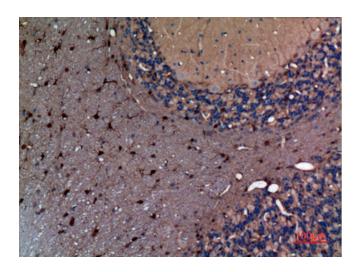

# **Product images:**

Western blot analysis of alpha 1 Fetoprotein in mouse liver, mouse serum lysates using alpha 1 Fetoprotein antibody.

Immunohistochemistry analysis of paraffinembedded rat brain using alpha 1 Fetoprotein antibody. High-pressure and temperature Sodium Citrate pH 6.0 was used for antigen retrieval.