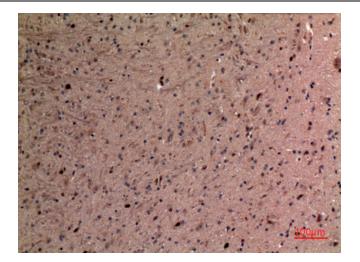

Immunohistochemistry analysis of paraffinembedded mouse brain using alpha 1
Fetoprotein antibody. High-pressure and temperature Sodium Citrate pH 6.0 was used for antigen retrieval.

Immunohistochemistry analysis of paraffinembedded mouse brain using alpha 1
Fetoprotein antibody.High-pressure and temperature Sodium Citrate pH 6.0 was used for antigen retrieval.