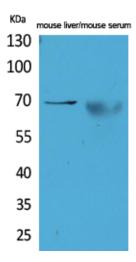

# **Product images:**

Western blot analysis of alpha 1 Fetoprotein in mouse liver, mouse serum lysates using alpha 1 Fetoprotein antibody.

Immunohistochemistry analysis of paraffinembedded rat brain using alpha 1 Fetoprotein antibody. High-pressure and temperature Sodium Citrate pH 6.0 was used for antigen retrieval.