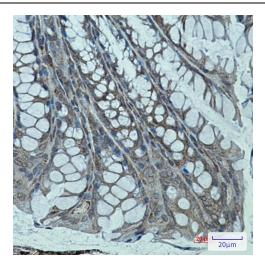

Immunohistochemistry analysis of paraffinembedded mouse colon using Sarcomeric alpha Actinin antibody.High-pressure and temperature Sodium Citrate pH 6.0 was used for antigen retrieval.

This product is to be used for laboratory only. Not for diagnostic or therapeutic use. ©2023 OriGene Technologies, Inc., 9620 Medical Center Drive, Ste 200, Rockville, MD 20850, US