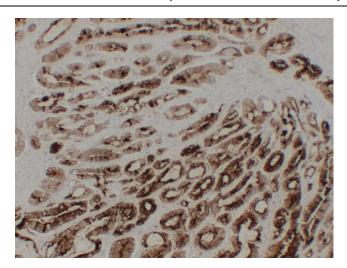

Immunohistochemical analysis of paraffinembedded Prostatic carcinoma. 1, Antibody was diluted at 1:200(4°,overnight). 2, TRIS-EDTA of pH8.0 was used for antigen retrieval. 3,Secondary antibody was diluted at 1:200(room temperature, 30min).