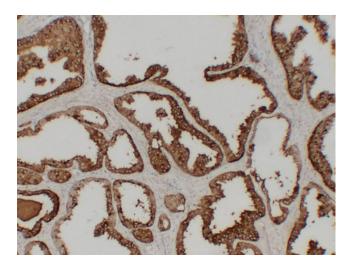

Immunohistochemical analysis of paraffinembedded Prostate. 1, Antibody was diluted at 1:200(4°,overnight). 2, TRIS-EDTA of pH8.0 was used for antigen retrieval. 3,Secondary antibody was diluted at 1:200(room temperature, 30min).