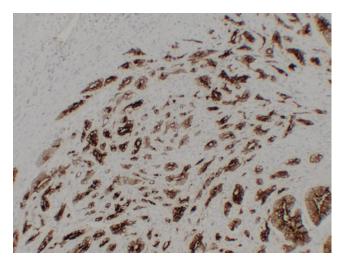

# **Product images:**

Immunohistochemical analysis of paraffinembedded Prostate. 1, Antibody was diluted at 1:200(4°,overnight). 2, TRIS-EDTA of pH8.0 was used for antigen retrieval. 3,Secondary antibody was diluted at 1:200(room temperature, 30min).