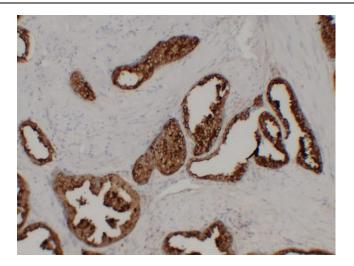

Immunohistochemical analysis of paraffinembedded Prostate. 1, Antibody was diluted at 1:200(4°,overnight). 2, TRIS-EDTA of pH8. was used for antigen retrieval. 3,Secondary antibody was diluted at 1:200(room temperature, 30min).