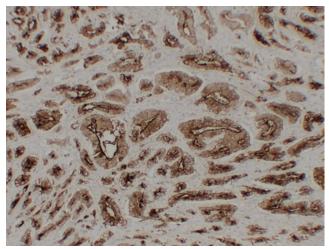

Immunohistochemical analysis of paraffinembedded Prostatic carcinoma. 1, Antibody was diluted at 1:200(4°,overnight). 2, TRIS-EDTA of pH8.0 was used for antigen retrieval. 3,Secondary antibody was diluted at 1:200(room temperature, 30min).