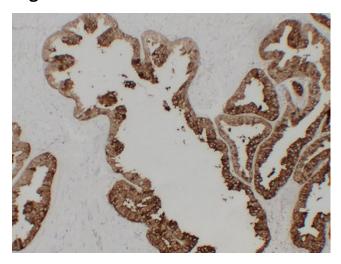

# **Product images:**

Immunohistochemical analysis of paraffinembedded Prostate. 1, Antibody was diluted at 1:200(4°,overnight). 2, TRIS-EDTA of pH8.0 was used for antigen retrieval. 3,Secondary antibody was diluted at 1:200(room temperature, 30min).