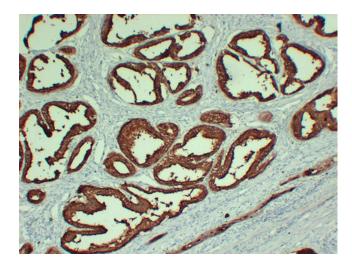

Immunohistochemical analysis of paraffinembedded Benign Prostatic Hyperplasia. 1, Antibody was diluted at 1:200(4°,overnight). 2, Tris-EDTA,pH8.0 was used for antigen retrieval. 3,Secondary antibody was diluted at 1:200(room temperature, 30min).