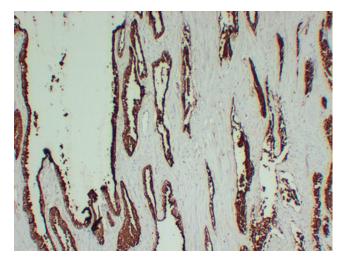

## **Product images:**

Immunohistochemical analysis of paraffinembedded Benign Prostatic Hyperplasia. 1, Antibody was diluted at 1:200(4°,overnight). 2, Tris-EDTA,pH8.0 was used for antigen retrieval. 3,Secondary antibody was diluted at 1:200(room temperature, 30min).

Immunohistochemical analysis of paraffinembedded Benign Prostatic Hyperplasia. 1, Antibody was diluted at 1:200(4°,overnight). 2, Tris-EDTA,pH8.0 was used for antigen retrieval. 3,Secondary antibody was diluted at 1:200(room temperature, 30min).

Immunohistochemical analysis of paraffinembedded Benign Prostatic Hyperplasia. 1, Antibody was diluted at 1:200(4°,overnight). 2, Tris-EDTA,pH8. was used for antigen retrieval. 3,Secondary antibody was diluted at 1:200(room temperature, 30min).