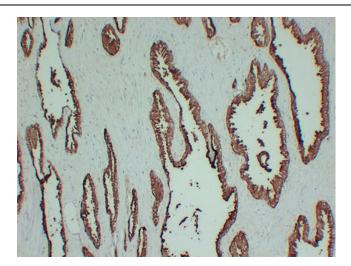

Immunohistochemical analysis of paraffinembedded Prostate. 1, Antibody was diluted at 1:200(4°,overnight). 2, Tris-EDTA,pH8.0 was used for antigen retrieval. 3,Secondary antibody was diluted at 1:200(room temperature, 30min).