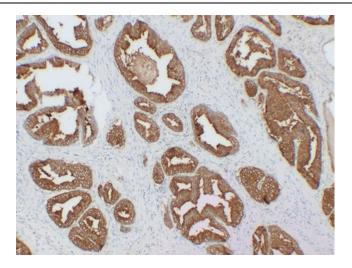

Immunohistochemical analysis of paraffinembedded Prostate. 1, Antibody was diluted at 1:200(4°,overnight). 2, Tris-EDTA,pH8.0 was used for antigen retrieval. 3,Secondary antibody was diluted at 1:200(room temperature, 30min).