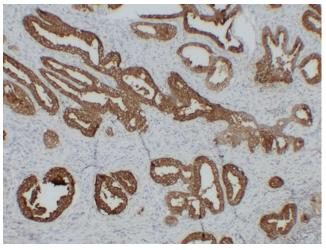

Immunohistochemical analysis of paraffinembedded Prostate. 1, Antibody was diluted at 1:200(4°,overnight). 2, Tris-EDTA,pH8.0 was used for antigen retrieval. 3,Secondary antibody was diluted at 1:200(room temperature, 30min).