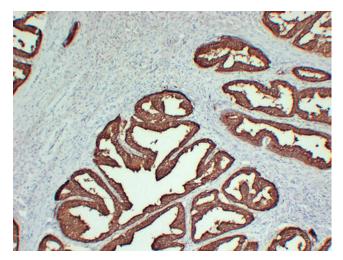

## **Product images:**

Immunohistochemical analysis of paraffinembedded Benign Prostatic Hyperplasia. 1, Antibody was diluted at 1:200(4°,overnight). 2, Tris-EDTA,pH8.0 was used for antigen retrieval. 3,Secondary antibody was diluted at 1:200(room temperature, 30min).