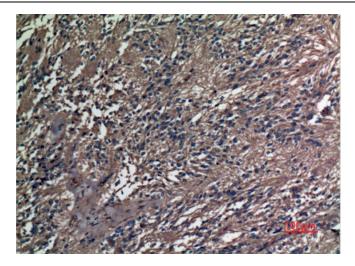

Immunohistochemistry analysis of paraffinembedded Human ovary using A1BG antibody. High-pressure and temperature Sodium Citrate pH 6.0 was used for antigen retrieval.

Immunohistochemistry analysis of paraffinembedded Human uterus using A1BG antibody. High-pressure and temperature Sodium Citrate pH 6.0 was used for antigen retrieval.

Immunohistochemistry analysis of paraffinembedded Human uterus using A1BG antibody.High-pressure and temperature Sodium Citrate pH 6.0 was used for antigen retrieval.