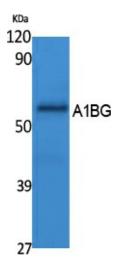

## **Product images:**

Western blot analysis of A1BG in K562 lysates using A1BG antibody.

Immunohistochemistry analysis of paraffinembedded Human ovary using A1BG antibody. High-pressure and temperature Sodium Citrate pH 6.0 was used for antigen retrieval.