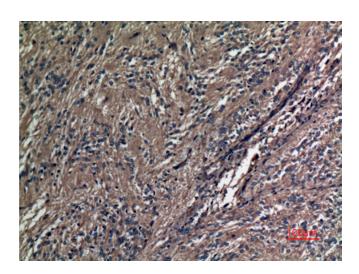

## **Product images:**

Western blot analysis of A1BG in K562 lysates using A1BG antibody.

Immunohistochemistry analysis of paraffinembedded Human ovary using A1BG antibody. High-pressure and temperature Sodium Citrate pH 6.0 was used for antigen retrieval.

Immunohistochemistry analysis of paraffinembedded Human ovary using A1BG antibody. High-pressure and temperature Sodium Citrate pH 6.0 was used for antigen retrieval.

Immunohistochemistry analysis of paraffinembedded Human uterus using A1BG antibody. High-pressure and temperature Sodium Citrate pH 6.0 was used for antigen retrieval.