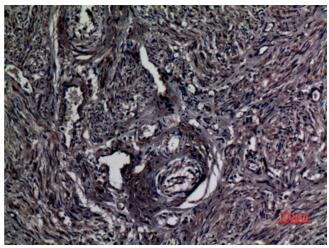

Immunohistochemistry analysis of paraffinembedded Human uterus using A1BG antibody.High-pressure and temperature Sodium Citrate pH 6.0 was used for antigen retrieval.