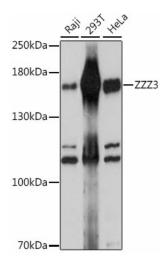

### **Product images:**

Western blot analysis of extracts of various cell lines, using ZZZ3 antibody (TA383636) at 1:1000 dilution. | Secondary antibody: HRP Goat Anti-Rabbit IgG (H+L) at 1:10000 dilution. | Lysates/proteins: 25ug per lane. | Blocking buffer: 3% nonfat dry milk in TBST. | Detection: ECL Basic Kit . | Exposure time: 90s.