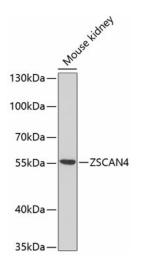

#### **Product images:**

Western blot analysis of extracts of mouse kidney, using ZSCAN4 antibody (TA383629) at 1:1000 dilution. | Secondary antibody: HRP Goat Anti-Rabbit IgG (H+L) at 1:10000 dilution. | Lysates/proteins: 25ug per lane. | Blocking buffer: 3% nonfat dry milk in TBST. | Detection: ECL Basic Kit . | Exposure time: 90s.