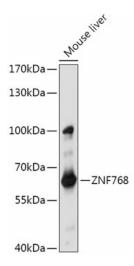

ting concentration is 1 µg/mL. Please optimize the concentration

based on your specific assay requirements.

Reactivity: Mouse

Modifications: Unmodified

**Host:** Rabbit

**Isotype:** IgG

Clonality: Polyclonal

**Formulation:** Buffer: PBS with 0.01% thimerosal,50% glycerol,pH7.3.

**Concentration:** lot specific

**Purification:** Affinity purification

Conjugation: Unconjugated

Storage: Store at -20°C. Avoid freeze / thaw cycles.

**Stability:** Shelf life: one year from despatch.

**Predicted Protein Size:** 60kDa

**Gene Name:** zinc finger protein 768

Database Link: Q9H5H4

**Background:** Enables RNA binding activity. Predicted to be involved in regulation of transcription by RNA

polymerase II. Predicted to be located in nucleus.

Synonyms: FLJ23436



## **Product images:**



Western blot analysis of lysates from Mouse liver