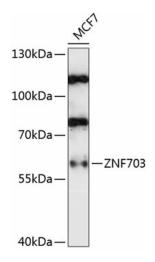

## **Product images:**

Western blot analysis of lysates from MCF7 cells

Immunohistochemistry analysis of paraffinembedded Rat pancreas using ZNF703 Rabbit pAb ([TA383604]) at dilution of 1:100 (40x lens). Microwave antigen retrieval performed with 0.01M PBS Buffer (pH 7.2) prior to IHC staining.