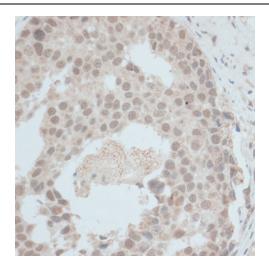

Immunohistochemistry analysis of paraffinembedded Human breast cancer using ZNF703 Rabbit pAb ([TA383604]) at dilution of 1:100 (40x lens). Microwave antigen retrieval performed with 0.01M PBS Buffer (pH 7.2) prior to IHC staining.