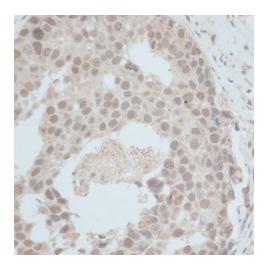

## **Product images:**

Western blot analysis of lysates from MCF7 cells

Immunohistochemistry analysis of paraffinembedded Rat pancreas using ZNF703 Rabbit pAb ([TA383604]) at dilution of 1:100 (40x lens). Microwave antigen retrieval performed with 0.01M PBS Buffer (pH 7.2) prior to IHC staining.