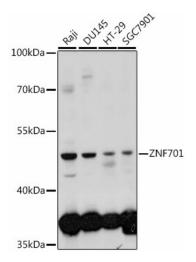

dified

Host: Rabbit

**IgG** Isotype:

Clonality: Polyclonal

Formulation: Buffer: PBS with 0.05% proclin300,50% glycerol,pH7.3.

Concentration: lot specific

**Purification:** Affinity purification

Conjugation: Unconjugated

Store at -20°C. Avoid freeze / thaw cycles. Storage:

Shelf life: one year from despatch. Stability:

**Predicted Protein Size:** 61kDa

Gene Name: zinc finger protein 701

Database Link: Entrez Gene 55762 Human

Q9NV72

Background: Predicted to enable DNA-binding transcription factor activity, RNA polymerase II-specific and

RNA polymerase II cis-regulatory region sequence-specific DNA binding activity. Predicted to

be involved in regulation of transcription by RNA polymerase II. Predicted to be active in

nucleus.

FLJ10891 Synonyms:





## **Product images:**



Western blot analysis of various lysates