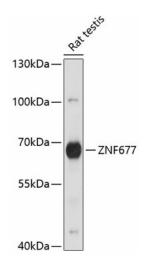

## **Product images:**

Western blot analysis of extracts of rat testis, using ZNF677 antibody (TA383598) at 1:1000 dilution. | Secondary antibody: HRP Goat Anti-Rabbit IgG (H+L) at 1:10000 dilution. | Lysates/proteins: 25ug per lane. | Blocking buffer: 3% nonfat dry milk in TBST. | Detection: ECL Basic Kit . | Exposure time: 5s.