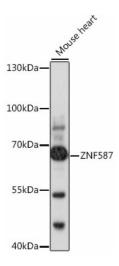

## **Product images:**

Western blot analysis of extracts of mouse heart, using ZNF587 antibody (TA383587) at 1:1000 dilution. | Secondary antibody: HRP Goat Anti-Rabbit IgG (H+L) at 1:10000 dilution. | Lysates/proteins: 25ug per lane. | Blocking buffer: 3% nonfat dry milk in TBST. | Detection: ECL Basic Kit. | Exposure time: 1s.