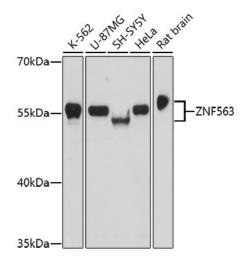

## **Product images:**

Western blot analysis of extracts of various cell lines, using ZNF563 antibody (TA383583) at 1:1000 dilution. |Secondary antibody: HRP Goat Anti-Rabbit IgG (H+L) at 1:10000 dilution. |Lysates/proteins: 25ug per lane. |Blocking buffer: 3% nonfat dry milk in TBST. |Detection: ECL Basic Kit . |Exposure time: 30s.