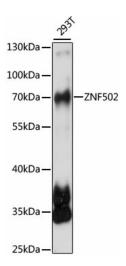

dified

**Host:** Rabbit

Isotype: IgG

Clonality: Polyclonal

**Formulation:** Buffer: PBS with 0.02% sodium azide,50% glycerol,pH7.3.

**Concentration:** lot specific

**Purification:** Affinity purification

Conjugation: Unconjugated

Storage: Store at -20°C. Avoid freeze / thaw cycles.

**Stability:** Shelf life: one year from despatch.

**Predicted Protein Size:** 63kDa

**Gene Name:** zinc finger protein 502

Database Link: Entrez Gene 91392 Human

Q8TBZ5

**Background:** Predicted to enable DNA-binding transcription factor activity, RNA polymerase II-specific and

RNA polymerase II cis-regulatory region sequence-specific DNA binding activity. Involved in

positive regulation by host of viral process. Located in nucleus.

**Synonyms:** FLJ12515; FLJ14855





## **Product images:**



Western blot analysis of lysates from 293T cells