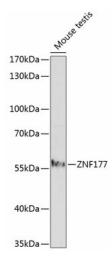

**Concentration:** lot specific

**Purification:** Affinity purification

Conjugation: Unconjugated

Storage: Store at -20°C. Avoid freeze / thaw cycles.

**Stability:** Shelf life: one year from despatch.

**Predicted Protein Size:** 55kDa

## **Product images:**

Western blot analysis of lysates from mouse testis