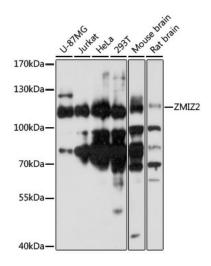

## **Product images:**

Western blot analysis of various lysates using ZMIZ2 Rabbit pAb ([TA383504]) at 1:1000 dilution. Secondary antibody: HRP-conjugated Goat anti-Rabbit IgG (H+L) (AS014) at 1:10000 dilution. Lysates/proteins: 25µg per lane. Blocking buffer: 3% nonfat dry milk in TBST. Detection: ECL Basic Kit (RM00020). Exposure time: 90s.