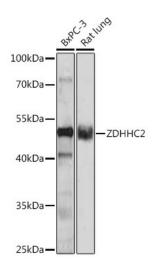

## **Product images:**

Western blot analysis of extracts of various cell lines, using ZDHHC2 antibody (TA383468) at 1:1000 dilution. | Secondary antibody: HRP Goat Anti-Rabbit IgG (H+L) at 1:10000 dilution. | Lysates/proteins: 25ug per lane. | Blocking buffer: 3% nonfat dry milk in TBST. | Detection: ECL Enhanced Kit . | Exposure time: 90s.