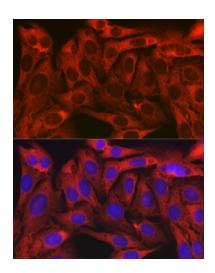

Immunofluorescence analysis of U2OS cells using TXLNA Rabbit pAb (TA382952) at dilution of 1:150 (40x lens). Blue: DAPI for nuclear staining.