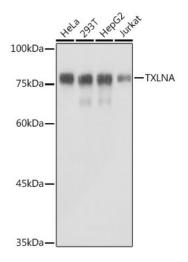

## **Product images:**

Western blot analysis of extracts of various cell lines, using TXLNA antibody (TA382952) at 1:1000 dilution. |Secondary antibody: HRP Goat Anti-Rabbit IgG (H+L) at 1:10000 dilution. |Lysates/proteins: 25ug per lane. |Blocking buffer: 3% nonfat dry milk in TBST. |Detection: ECL Basic Kit. |Exposure time: 1s.