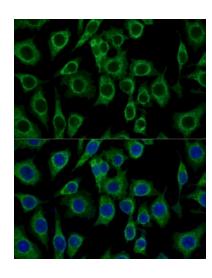

## **Product images:**

Western blot analysis of various lysates

Immunofluorescence analysis of L929 cells using PBR/TSPO Rabbit pAb ([TA382908]) at dilution of 1:100 (40x lens). Secondary antibody: Cy3-conjugated Goat anti-Rabbit IgG (H+L) (AS007) at 1:500 dilution. Blue: DAPI for nuclear staining.