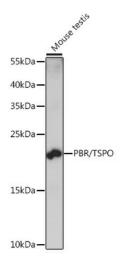

## **Product images:**

Western blot analysis of various lysates

Immunofluorescence analysis of L929 cells using PBR/TSPO Rabbit pAb ([TA382908]) at dilution of 1:100 (40x lens). Secondary antibody: Cy3-conjugated Goat anti-Rabbit IgG (H+L) (AS007) at 1:500 dilution. Blue: DAPI for nuclear staining.