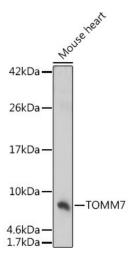

your specific assay requirements.

Reactivity: Human

Modifications: Unmodified

Host: Rabbit

**Isotype:** IgG

Clonality: Polyclonal

**Formulation:** Buffer: PBS with 0.02% sodium azide,50% glycerol,pH7.3.

**Concentration:** lot specific

**Purification:** Affinity purification

Conjugation: Unconjugated

Storage: Store at -20°C. Avoid freeze / thaw cycles.

**Stability:** Shelf life: one year from despatch.

**Predicted Protein Size:** 6kDa

**Gene Name:** translocase of outer mitochondrial membrane 7

Database Link: Entrez Gene 54543 Human

Q9P0U1

**Background:** This gene encodes a subunit of the translocase of the outer mitochondrial membrane. The

encoded protein regulates the assembly and stability of the translocase complex.

Synonyms: TOM7; TOMM07





## **Product images:**



Western blot analysis of lysates from 293F cells